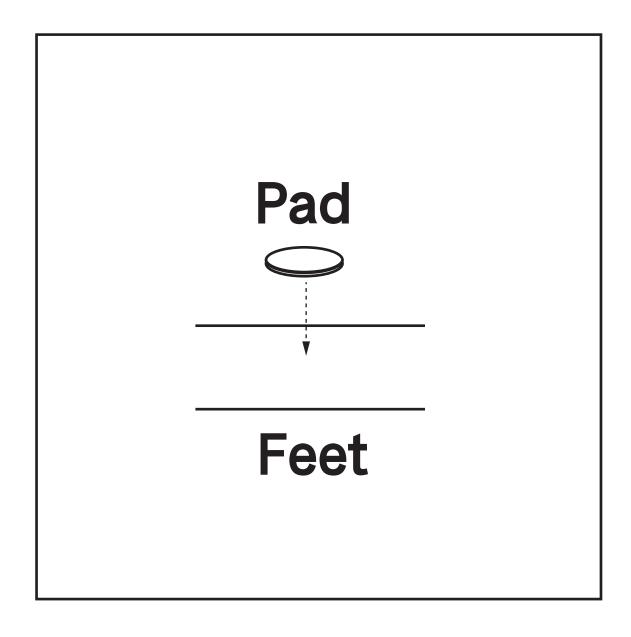

## PAD INSTRUCTIONS

To protect your product and floor, we provide pads to customers. As the picture show, customer could paste pads on the bottom of product feet.

NOTE: Please adjust the pastelocation of pads according to the actual situation.