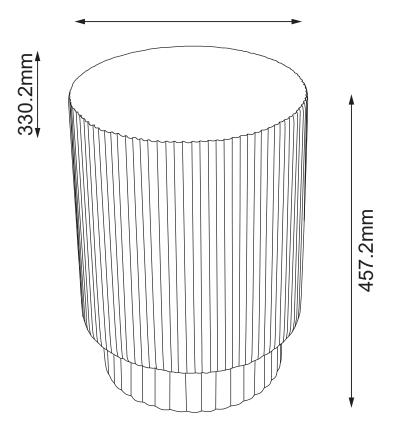

## ASSEMBLY INSTRUCTION

**MEDRANO** 

LAMP TABLE 81906

330.2mm

Imported by JWA Furniture Pty Ltd, Qld, Brisbane Australia. For any assistance with assembly or for missing parts please refer to your receipt